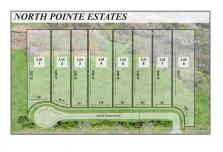

## Address Map

| Property Type: | Vacant Land |  |
|----------------|-------------|--|
| Listing Type:  | For sale    |  |
| Listing ID:    | 60065822    |  |
| Price:         | \$205,000   |  |
|                |             |  |

| Country:     | <b>United States</b>          |
|--------------|-------------------------------|
| State:       | Michigan                      |
| County:      | Macomb                        |
| City:        | Shelby Twp                    |
| Area:        | Shelby Twp (50007)            |
| Subdivision: | NORTH POINTE<br>ESTATES CONDO |
| Zipcode:     | 48315                         |
| Street:      | 12949 North Pointe            |
| Longitude:   | W83° 0' 21.6''                |
| Latitude:    | N42° 39' 46.4''               |