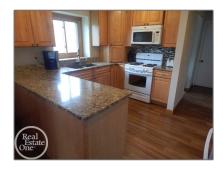

## Features

| <br>Heating System: | Forced air     |
|---------------------|----------------|
| <br>Cooling System: | Central a/c    |
| <br>Basement:       | Finished       |
| <br>Kitchen:        | Eat-in kitchen |
| <br>Parking:        | Garage         |