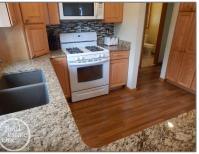

## Features

| <br>Heating System: | Forced air     |
|---------------------|----------------|
| <br>Cooling System: | Central a/c    |
| <br>Basement:       | Finished       |
| <br>Kitchen:        | Eat-in kitchen |
| <br>Parking:        | Garage         |