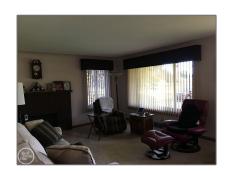

## Features

| √ Heating System: | Forced air, Humidifier              |
|-------------------|-------------------------------------|
| √ Cooling System: | Central a/c                         |
| √ Basement:       | Full, Finished, Block,<br>Sump pump |
| √ Kitchen:        | Dining "l"                          |
| √ Fireplace:      | Gas fireplace, Livroom fireplace    |
| √ Parking:        | Garage, 3 or more spaces            |