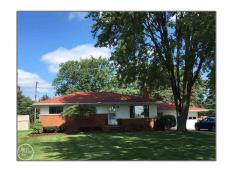

## Residential For sale

1,236 Sqft - 5315 Helene, Shelby Twp, Michigan 48316

## Basic Details

| Property Type:  | Residential |  |
|-----------------|-------------|--|
| Listing Type:   | For sale    |  |
| Listing ID:     | 31359623    |  |
| Price:          | \$202,000   |  |
| Bedrooms:       | 3           |  |
| Bathrooms:      | 2           |  |
| Square Footage: | 1,236 Sqft  |  |
| Year Built:     | 1962        |  |