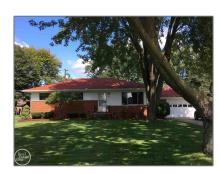

## Residential For sale

1,236 Sqft - 5315 Helene, Shelby Twp, Michigan 48316

## Basic Details

| Property Type:  | Residential |  |
|-----------------|-------------|--|
| Listing Type:   | For sale    |  |
| Listing ID:     | 31359623    |  |
| Price:          | \$202,000   |  |
| Bedrooms:       | 3           |  |
| Bathrooms:      | 2           |  |
| Square Footage: | 1,236 Sqft  |  |
| Year Built:     | 1962        |  |