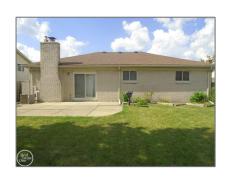

## Features

| $\sqrt{}$ | Heating System: | Forced air                                      |
|-----------|-----------------|-------------------------------------------------|
| $\sqrt{}$ | Cooling System: | Ceiling fan(s), Central a/c                     |
| $\sqrt{}$ | Basement:       | Finished, Interior access,<br>Poured, Sump pump |
| $\sqrt{}$ | Kitchen:        | Eat-in kitchen, Breakfast nook/room             |
| $\sqrt{}$ | Fireplace:      | Natural fireplace,<br>Famroom fireplace         |
| $\sqrt{}$ | Parking:        | Garage                                          |