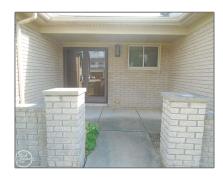

## Features

| $\sqrt{}$ | Heating System: | Forced air                                      |
|-----------|-----------------|-------------------------------------------------|
| $\sqrt{}$ | Cooling System: | Ceiling fan(s), Central a/c                     |
| $\sqrt{}$ | Basement:       | Finished, Interior access,<br>Poured, Sump pump |
| $\sqrt{}$ | Kitchen:        | Eat-in kitchen, Breakfast nook/room             |
| $\sqrt{}$ | Fireplace:      | Natural fireplace,<br>Famroom fireplace         |
| $\sqrt{}$ | Parking:        | Garage                                          |