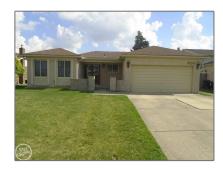

## Residential For sale

1,700 Sqft - 3128 BELINDA DRIVE, Sterling Heights, Michigan 48310-2933

## Basic Details

| Property Type:  | Residential |  |
|-----------------|-------------|--|
| Listing Type:   | For sale    |  |
| Listing ID:     | 31356268    |  |
| Price:          | \$196,000   |  |
| Bedrooms:       | 3           |  |
| Rooms:          | 11          |  |
| Bathrooms:      | 3           |  |
| Square Footage: | 1,700 Sqft  |  |
| Year Built:     | 1978        |  |