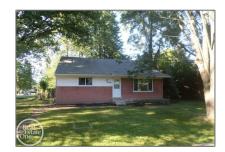

## Residential For sale

1,378 Sqft - 11080 Nita Ct, Shelby Twp, Michigan 48317

## Basic Details

| Property Type:  | Residential |  |
|-----------------|-------------|--|
| Listing Type:   | For sale    |  |
| Listing ID:     | 31355572    |  |
| Price:          | \$120,000   |  |
| Bedrooms:       | 3           |  |
| Rooms:          | 9           |  |
| Bathrooms:      | 2           |  |
| Square Footage: | 1,378 Sqft  |  |
| Year Built:     | 1959        |  |