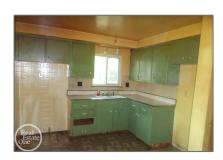

## Features

| $\sqrt{}$ | Heating System: | Forced air                  |
|-----------|-----------------|-----------------------------|
| $\sqrt{}$ | Cooling System: | Ceiling fan(s), Central a/c |
| $\sqrt{}$ | Kitchen:        | Eat-in kitchen              |